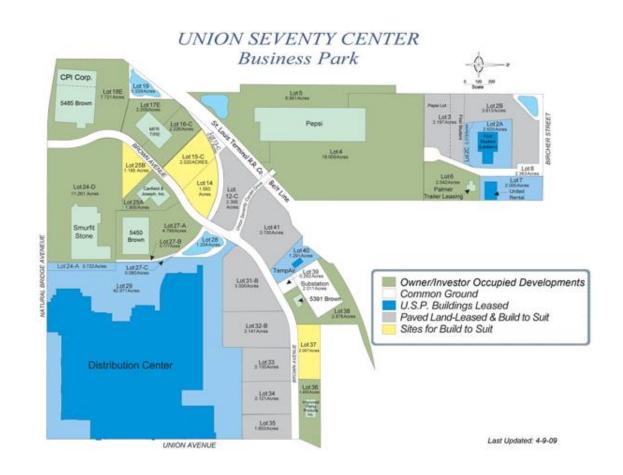

Union Seventy Center Business Park - Lot 37 5355 Brown Ave., St. Louis, MO 63120

## For Sale Build to Suit

- For Sale / Build to Suit
- 2.0 Acres 28,750 SF building
- Excellent interstate access
- Tax abatement and enterprise zone
- Taxes for 2013 were \$1,809

- Zoned "K", unrestricted
- Pad ready site, with utilities on Brown Ave. or adjacent to site
- Seamless permitting process
- Secure business park environment
- Sale Price \$3.00/SF