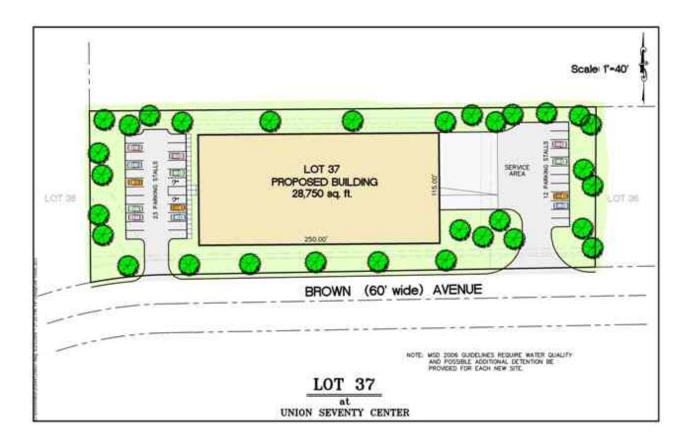

Union Seventy Center Business Park - Lot 37 5355 Brown Ave., St. Louis, MO 63120

## For Sale Build to Suit

- For Sale / Build to Suit
- 2.0 Acres 28,750 SF building
- Excellent interstate access
- Tax abatement and enterprise zone
- Taxes for 2013 were \$1,809

- Zoned "K", unrestricted
- Pad ready site, with utilities on Brown Ave. or adjacent to site
- Seamless permitting process
- Secure business park environment
- Sale Price \$3.00/SF