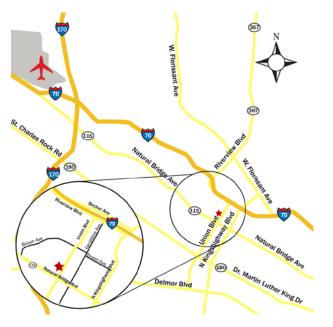

Union Seventy Center Business Park - Lot 37 5355 Brown Ave., St. Louis, MO 63120

## For Sale Build to Suit

- For Sale / Build to Suit
- 2.0 Acres 28,750 SF building
- Excellent interstate access
- Tax abatement and enterprise zone
- Taxes for 2013 were \$1,809

- Zoned "K", unrestricted
- Pad ready site, with utilities on Brown Ave. or adjacent to site
- Seamless permitting process
- Secure business park environment
- Sale Price \$3.00/SF